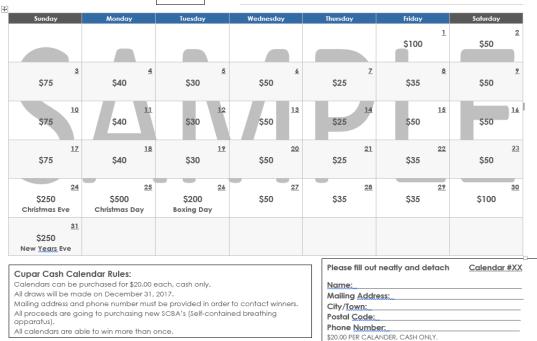

#### Cupar Fire Department Cash Calendar **#xx**

Cupar Volunteer Fire Department is fundraising for the purchase of SCBA's (Selfcontaining Breathing Apparatus's).

The Calendar is for the month of December 2017. They will be selling cash calendars for \$20.00 per calendar. All draws will be made on December 31, 2017.

Great stocking stuffer gift!

Calendars are able to win more than once!

Calendars available from any volunteer fire department member as well as various businesses around Cupar.