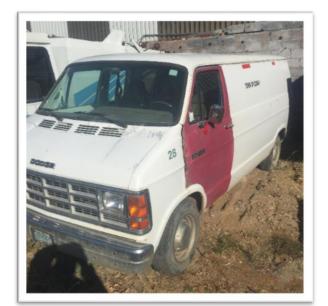

## For Sale by The Town of Cupar

The Town of Cupar is open to offers on our 1992 Dodge Van.

Km's 89,897

Please contact Cupar Town Office for information at 306-723-4324